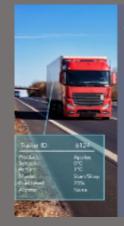

#### Dataloggers

Typical parameters logged by modern dataloggers include:

- Setpoint temperature
- Return air temperature
- Discharge air temperature
- TRU operating mode
- TRU alarm codes