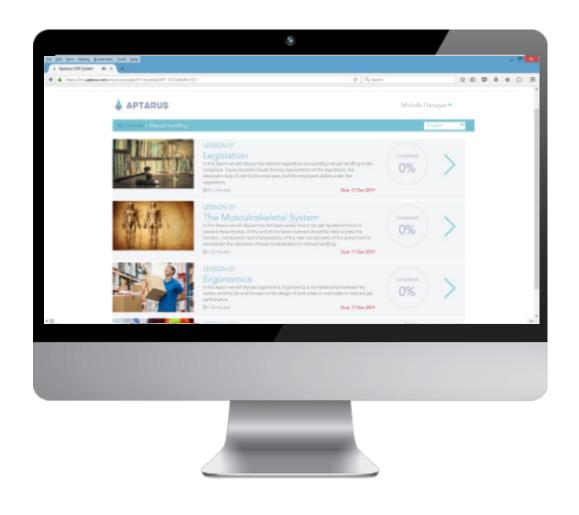

Regular training is the proven way to make a sustained improvement to your employee's skills. Online training with Aptarus is the best way to reach all your employees with effective training – for the smallest investment in time and money. Try it for yourself by visiting our web site and signing up for APT-109: Manual Handling