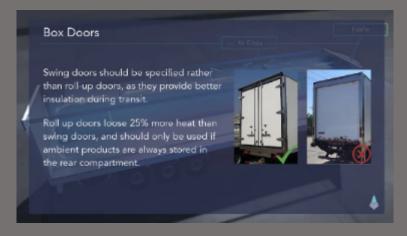

# APT-117: Food Safety - Manager

This online course provides an essential introduction to food safety for companies engaged in transportation of human and animal foods., it utilises the latest training techniques to ensure that information is understood and retained by your employees. The course covers the following topics.

- Food Safety Background
- Food Safety Basics
- Transport Refrigeration
- > Refrigeration Units
- Transport Equipment Specification
- Good Loading Practices
- Good Hygiene Practices
- Monitoring and Traceability







#### Dataloggers

Typical parameters logged by modern dataloggers include:

- Setpoint temperature
- Return air temperature
- Discharge air temperature
- TRU operating mode
- TRU alarm codes



## COURSE FEATURES





## User-friendly Lessons

The course content has been designed to be easy-to-follow, yet contains the key disciplines needed for fuel-efficient driving.



## Mobile-Friendly

Train anywhere, anytime, with a system designed to support phones, tablets, or PCs.



#### Certification

Certify your drivers to improve morale and retention. Demonstrate your commitment to eco-friendly operations to your customers.



## Training Record

Training records a driver, so you can completed.



## **COURSE BENEFITS**

- Reduction in Spoiled Products
- Improved Loading Practices
- Impro