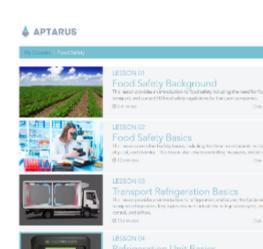

# APT-117: Food Safety - Manager

This online course provides an essential introduction to food safety for companies engaged in transportation of human and animal foods., it utilises the latest training techniques to ensure that information is understood and retained by your employees. The course covers the following topics.

- Food Safety Background
- Food Safety Basics
- Transport Refrigeration
- > Refrigeration Units
- Transport Equipment Specification
- Good Loading Practices
- Good Hygiene Practices
- Monitoring and Traceability